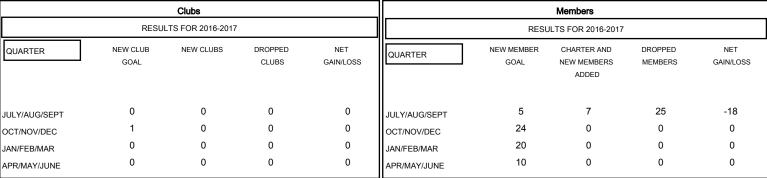

## GOALS AND ACTUAL NEW CLUBS CUMULATIVE

| -■-  | CURRENT YEAR GOALS FOR NEW |
|------|----------------------------|
| MEMA | EDG                        |

- ● - CURRENT YEAR ACTUAL MEMBERS

- ▲ - LAST YEAR ACTUAL MEMBERS