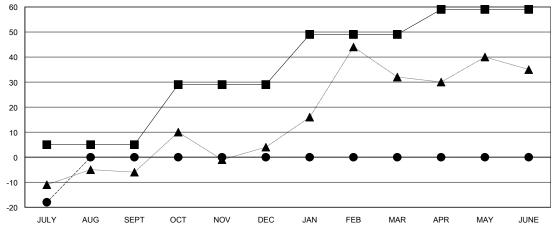

## GOALS AND ACTUAL NEW CLUBS CUMULATIVE

| -■-  | CURRENT YEAR GOALS FOR NEW |
|------|----------------------------|
| MEMA | EDG                        |

- ● - CURRENT YEAR ACTUAL MEMBERS

- ▲ - LAST YEAR ACTUAL MEMBERS